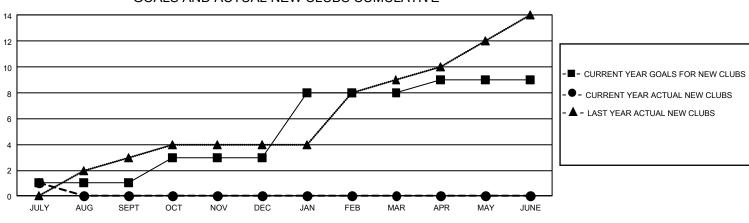

## GAT MONTHLY MEMBERSHIP PROGRESS REPORT

GMT Constitutional Area 4, Group D

REPORT DOES NOT INCLUDE CLUBS IN UNDISTRICTED AREAS.

| Clubs                 |               |           |               | Members               |                         |                         |                                                    |
|-----------------------|---------------|-----------|---------------|-----------------------|-------------------------|-------------------------|----------------------------------------------------|
| RESULTS FOR 2024-2025 |               |           |               | RESULTS FOR 2024-2025 |                         |                         |                                                    |
| QUARTER               | NEW CLUB GOAL | NEW CLUBS | DROPPED CLUBS |                       | MBER GROWTH NET<br>GOAL | MEMBER GROWTH<br>ACTUAL | DROPPED MEMBERS<br>ACTUAL (including<br>transfers) |
| JULY/AUG/SEPT         | - 3           | 1         | 0             | JULY/AUG/SEPT         | 74                      | 59                      | 45                                                 |
| OCT/NOV/DEC           | 6             | 0         | 0             | OCT/NOV/DEC           | 87                      | 0                       | 0                                                  |
| JAN/FEB/MAR           | 15            | 0         | 0             | JAN/FEB/MAR           | 101                     | 0                       | 0                                                  |
| APR/MAY/JUNE          | 3             | 0         | 0             | APR/MAY/JUNE          | 48                      | 0                       | 0                                                  |