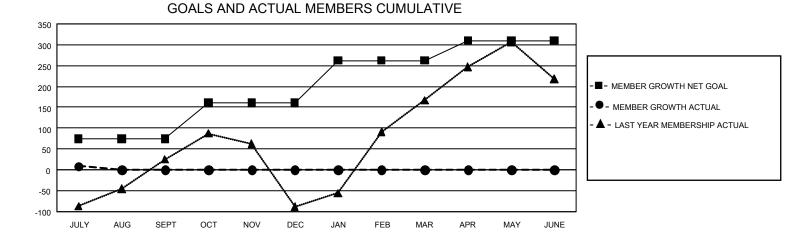

## GAT MONTHLY MEMBERSHIP PROGRESS REPORT

GMT Constitutional Area 4, Group D

REPORT DOES NOT INCLUDE CLUBS IN UNDISTRICTED AREAS.

| Clubs                 |               |           |               | Members               |                         |                         |                                                    |
|-----------------------|---------------|-----------|---------------|-----------------------|-------------------------|-------------------------|----------------------------------------------------|
| RESULTS FOR 2024-2025 |               |           |               | RESULTS FOR 2024-2025 |                         |                         |                                                    |
| QUARTER               | NEW CLUB GOAL | NEW CLUBS | DROPPED CLUBS |                       | MBER GROWTH NET<br>GOAL | MEMBER GROWTH<br>ACTUAL | DROPPED MEMBERS<br>ACTUAL (including<br>transfers) |
| JULY/AUG/SEPT         | - 3           | 1         | 0             | JULY/AUG/SEPT         | 74                      | 59                      | 45                                                 |
| OCT/NOV/DEC           | 6             | 0         | 0             | OCT/NOV/DEC           | 87                      | 0                       | 0                                                  |
| JAN/FEB/MAR           | 15            | 0         | 0             | JAN/FEB/MAR           | 101                     | 0                       | 0                                                  |
| APR/MAY/JUNE          | 3             | 0         | 0             | APR/MAY/JUNE          | 48                      | 0                       | 0                                                  |